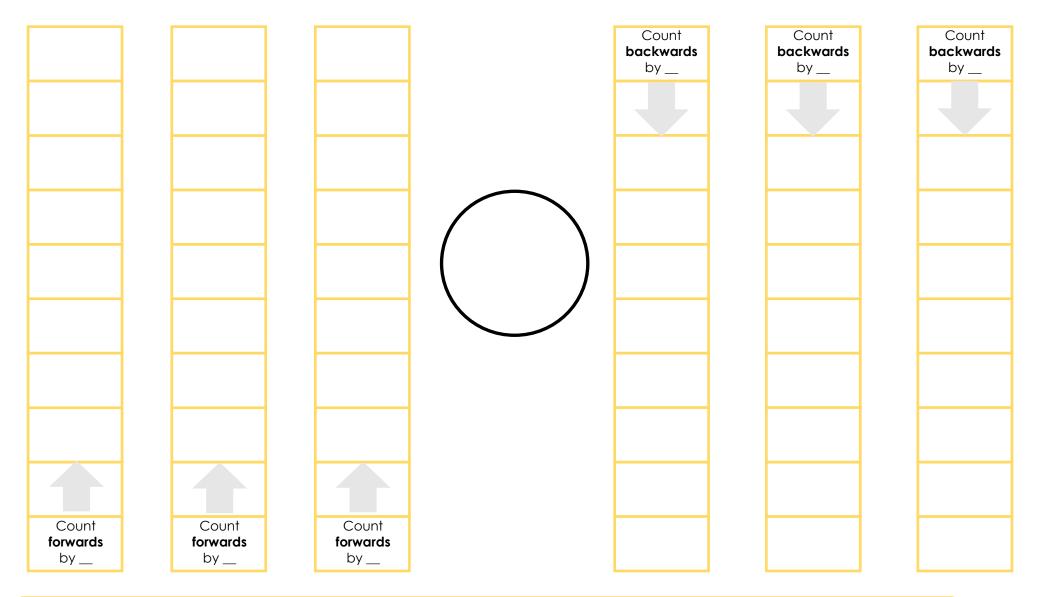

# Number of the Day (0-20)

\_\_\_\_ Number of the Day (0-100)

|                                  |                                  |                                   | Count<br><b>backwards</b><br>by 1 | Count<br><b>backwards</b><br>by 2 | Count<br><b>backwards</b><br>by 5 | Count<br><b>backwards</b><br>by 10 |
|----------------------------------|----------------------------------|-----------------------------------|-----------------------------------|-----------------------------------|-----------------------------------|------------------------------------|
|                                  |                                  |                                   |                                   |                                   |                                   |                                    |
|                                  |                                  |                                   |                                   |                                   |                                   |                                    |
|                                  |                                  |                                   |                                   |                                   |                                   |                                    |
|                                  |                                  |                                   |                                   |                                   |                                   |                                    |
|                                  |                                  |                                   |                                   |                                   |                                   |                                    |
|                                  |                                  |                                   |                                   |                                   |                                   |                                    |
|                                  |                                  |                                   |                                   |                                   |                                   |                                    |
| Count<br><b>forwards</b><br>by 2 | Count<br><b>forwards</b><br>by 5 | Count<br><b>forwards</b><br>by 10 |                                   |                                   |                                   |                                    |