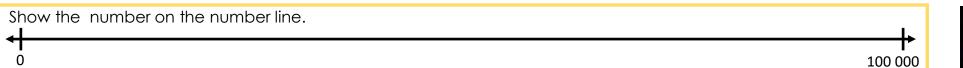

|                                    |
|                                  |                                  |                                   |                                   |                                   |                                   |                                    |
| Count<br><b>forwards</b><br>by 2 | Count<br><b>forwards</b><br>by 5 | Count<br><b>forwards</b><br>by 10 |                                   |                                   |                                   |                                    |

Name:

Show the number on the number line.



100

### Number of the Day (0-1000)



Show the number on the number line.



### Number of the Day (0-10 000)



Show the number on the number line.

### Number of the Day (0-100 000)





\_\_\_\_

## Number of the Day

for Grade 5 and up



Show the number on the number line.

4