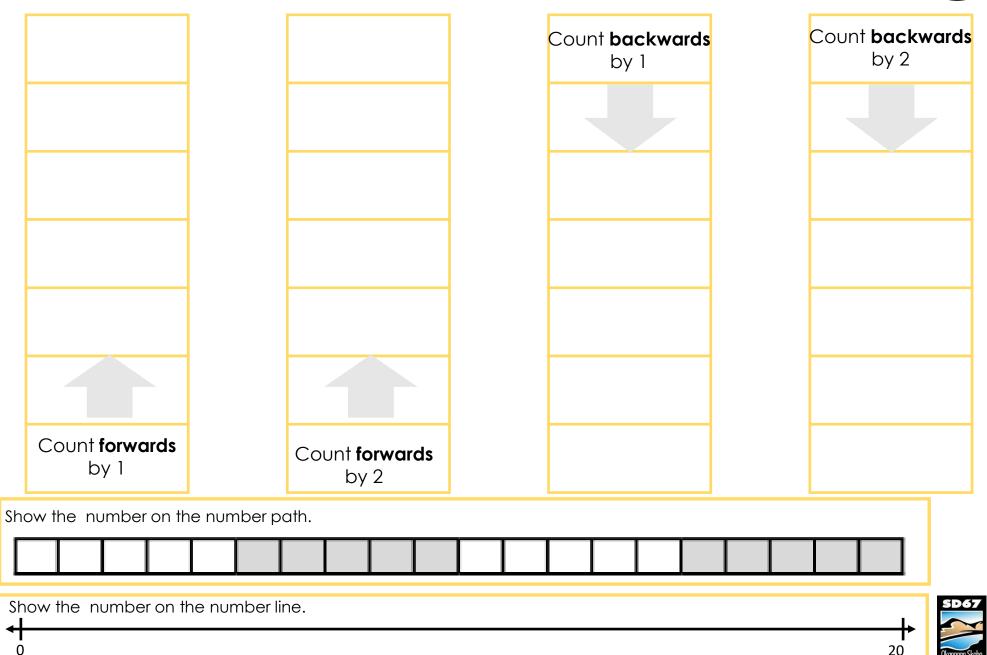

# Number of the Day (0-20)

\_\_\_\_ Number of the Day (0-100)

|                                  |                                  |                                   | Count<br><b>backwards</b><br>by 1 | Count<br><b>backwards</b><br>by 2 | Count<br><b>backwards</b><br>by 5 | Count<br><b>backwards</b><br>by 10 |
|----------------------------------|----------------------------------|-----------------------------------|-----------------------------------|-----------------------------------|-----------------------------------|------------------------------------|
|                                  |                                  |                                   |                                   |                                   |                                   |                                    |
|                                  |                                  |                                   |                                   |                                   |                                   |                                    |
|                                  |                                  |                                   |                                   |                                   |                                   |                                    |
|                                  |                                  |                                   |                                   |                                   |                                   |                                    |
|                                  |                                  |                                   |                                   |                                   |                                   |                                    |
|                                  |                                  |                                   |                                   |                                   |                                   |                                    |
|                                  |                                  |                                   |                                   |                                   |                                   |                                    |
| Count<br><b>forwards</b><br>by 2 | Count<br><b>forwards</b><br>by 5 | Count<br><b>forwards</b><br>by 10 |                                   |                                   |                                   |                                    |

Name:

Show the number on the number line.

100